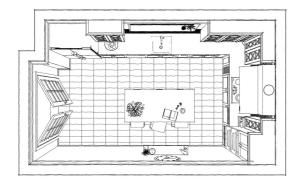

### **3D FLOOR PLANS**

3D Floor Plans creates a perspective overview of the home where you can see and feel the space of a home, allowing space planning - in a sense allowing you to mentally move in without even making a visit to the sale home. Tailored to your companies needs.

PROPERTY: 807 Orlean's Ridge Coquitlam

is for illustrative and Realter purposes only and is not to scale. All room sizes and dimensions shown on this plan including but not limited to doors, we and cribinate are approximate. Moreover instead to doors, we and cribinate are approximate. Moreover instead to be retied upon Plan by OPowerHousePlans (Pty). Ltd. Unauthorized reproduction prohibited. Drawing Ret.CA-P-0003 / kjansen@powerhouseplans.com / [in]