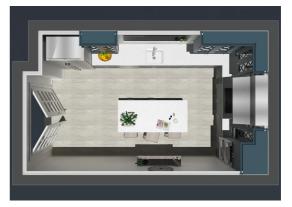

### **3D FLOOR PLANS**

3D Floor Plans creates a perspective overview of the home where you can see and feel the space of a home, allowing space planning - in a sense allowing you to mentally move in without even making a visit to the sale home. Tailored to your companies needs.

PROPERTY: 807 Orlean's Ridge Coquitlam

is for illustrative and Realter purposes only and is not to scale. All room sizes and dimensions shown on this plan including but not limited to doors, we and cribinate are approximate. Moreover instead to doors, we and cribinate are approximate. Moreover instead to be retied upon Plan by OPowerHousePlans (Pty). Ltd. Unauthorized reproduction prohibited. Drawing Ret.CA-P-0003 / kjansen@powerhouseplans.com / [in]