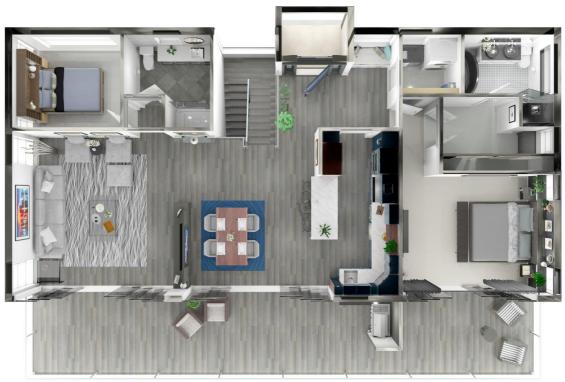

### **3D FLOOR PLANS**

3D Floor Plans creates a perspective overview of the home where you can see and feel the space of a home, allowing space planning - in a sense allowing you to mentally move in without even making a visit to the sale home. Tailored to your companies needs.

PROPERTY: 807 Orlean's Ridge Coquitlam

is for illustrative and Realter purposes only and is not to scale. All room sizes and dimensions shown on this plan including but not limited to doors, we and cribinate are approximate. Moreover instead to doors, we and cribinate are approximate. Moreover instead to be retied upon Plan by OPowerHousePlans (Pty). Ltd. Unauthorized reproduction prohibited. Drawing Ret.CA-P-0003 / kjansen@powerhouseplans.com / [in]