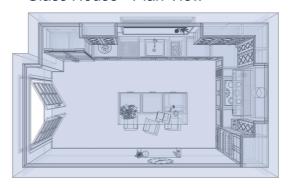

# 3D VISUALIZATION & Rendering styles

#### • Standard:

• Glass House

Virtual

• Line Drawing - Plan View

Technical illustration

• Line drawing

Virtual Plan View

• Glass House - Plan View